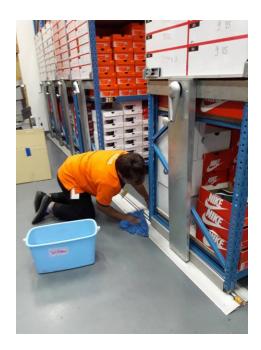

#### Storage room

Cleanthefloor,scrubbingtherails,keeping stock and vacuumingonthestoragerack.

Floor polishing and wax coating