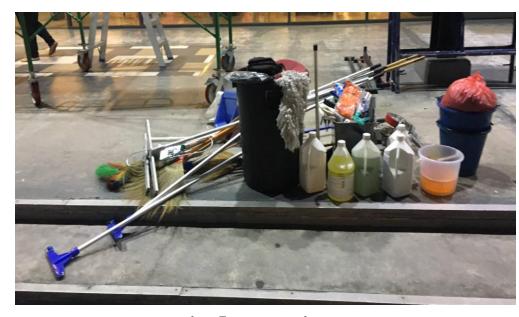

Equipment for cleaning through inspection of readiness before entering the area.

Material equipment

Equipment for cleaning on the top

Explore the area before cleaning.