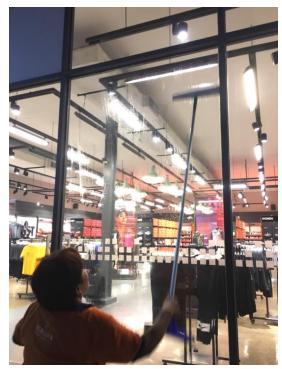

#### Explore the area before cleaning.

Clean the exterior and glass parts.

Clean the top part by preparing a cloth for preventing contamination in other areas.