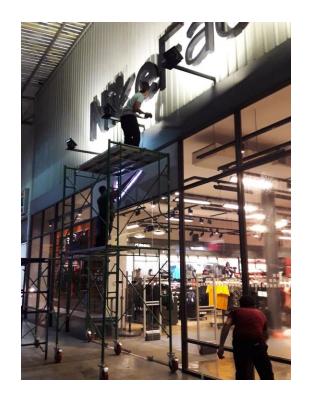

Equipment for cleaning through inspection of readiness before entering the area.

Material equipment

Equipment for cleaning on the top

Explore the area before cleaning.

#### Explore the area before cleaning.

Clean the exterior and glass parts.

Clean the top part by preparing a cloth for preventing contamination in other areas.