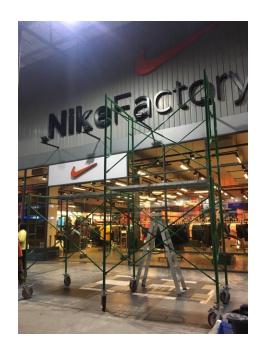

Equipment for cleaning through inspection of readiness before entering the area.

Material equipment

Equipment for cleaning on the top

Explore the area before cleaning.

#### Explore the area before cleaning.

Clean the exterior and glass parts.

Clean the top part by preparing a cloth for preventing contamination in other areas.