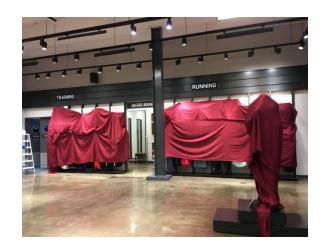

Equipment for cleaning through inspection of readiness before entering the area.

Material equipment

Equipment for cleaning on the top

Explore the area before cleaning.

#### Explore the area before cleaning.

Clean the exterior and glass parts.

Clean the top part by preparing a cloth for preventing contamination in other areas.