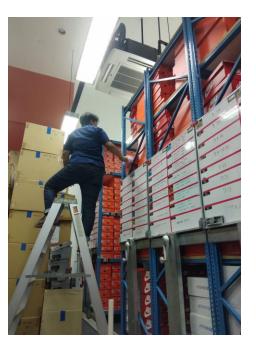

#### Storage room

Cleanthefloor,scrubbingtherails,keeping stock and vacuumingonthestoragerack.

Floor polishing and wax coating