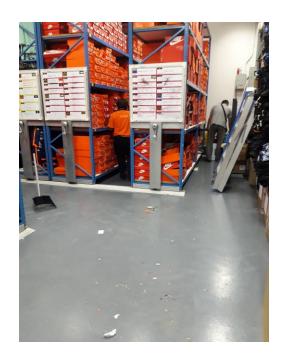

#### Storage room

Cleanthefloor,scrubbingtherails,keeping stock and vacuumingonthestoragerack.

Floor polishing and wax coating