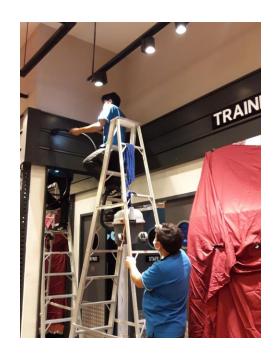

Equipment for cleaning through inspection of readiness before entering the area.

Material equipment

Equipment for cleaning on the top

Explore the area before cleaning.

#### Explore the area before cleaning.

Clean the exterior and glass parts.

Clean the top part by preparing a cloth for preventing contamination in other areas.