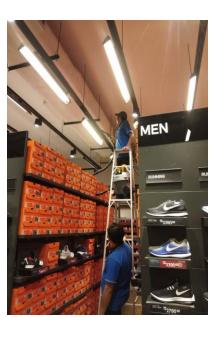

Equipment for cleaning through inspection of readiness before entering the area.

Material equipment

Equipment for cleaning on the top

Explore the area before cleaning.

#### Explore the area before cleaning.

Clean the exterior and glass parts.

Clean the top part by preparing a cloth for preventing contamination in other areas.