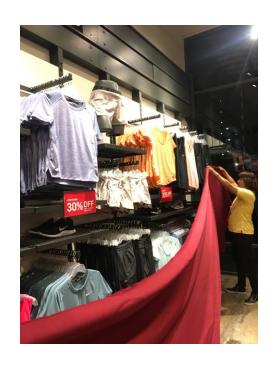

#### Explore the area before cleaning.

Clean the exterior and glass parts.

Clean the top part by preparing a cloth for preventing contamination in other areas.