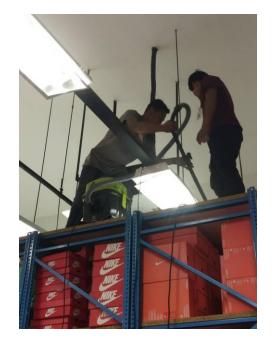

Equipment for cleaning through inspection of readiness before entering the area.

Material equipment

Equipment for cleaning on the top

Explore the area before cleaning.

#### Explore the area before cleaning.

Clean the exterior and glass parts.

Clean the top part by preparing a cloth for preventing contamination in other areas.