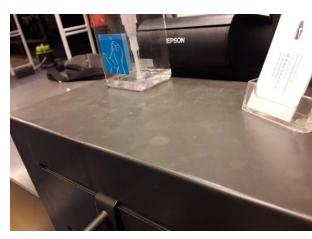

#### Shoe rack, fitting room, clothes and counterpayment

stainless steel coating.