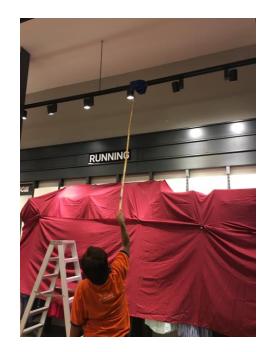

Equipment for cleaning through inspection of readiness before entering the area.

Material equipment

Equipment for cleaning on the top

Explore the area before cleaning.

#### Explore the area before cleaning.

Clean the exterior and glass parts.

Clean the top part by preparing a cloth for preventing contamination in other areas.