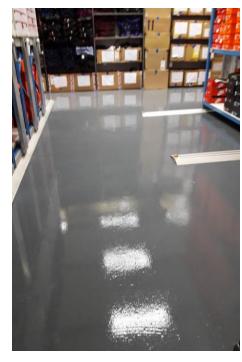

#### Storage room

Cleanthefloor,scrubbingtherails,keeping stock and vacuumingonthestoragerack.

Floor polishing and wax coating