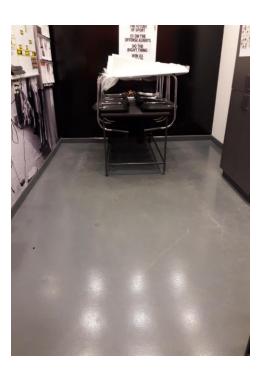

#### Floor cleaning

#### Storage room

Cleanthefloor,scrubbingtherails,keeping stock and vacuumingonthestoragerack.

Floor polishing and wax coating